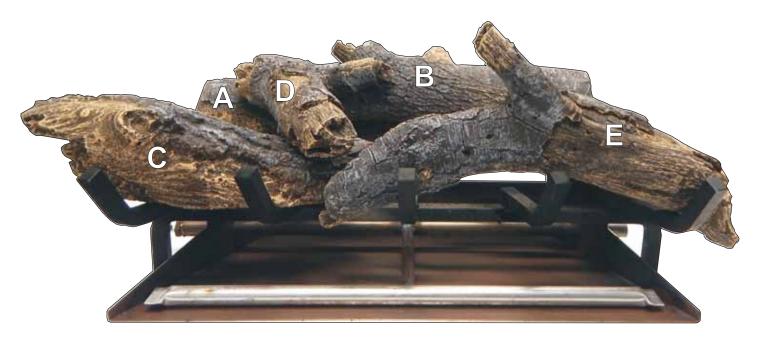

## **LPR24-1 LOG IDENTIFICATION**

Page 4 35988-0-0615

# **LPR24-1 LOG IDENTIFICATION**

Note: Logs are not shown to scale. Note: Logs may differ from those shown.

# **LPR24-1 LOG PLACEMENT**

1. Attention: The placement of the logs in this step is mandatory. Place Logs A and B as shown.

2. Attention: The placement of the logs in this step is mandatory. Place Logs C through E as shown.

# **LPR24-1 LOG PLACEMENT**

3. Empire recommends placing the remaining logs as shown. However, placement of Logs F through L is at the discretion of the homeowner.