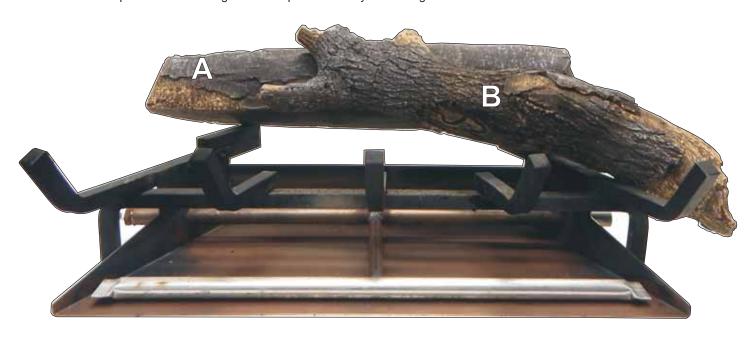

## **LPR18-1 LOG IDENTIFICATION**

Note: Logs are not shown to scale. Note: Logs may differ from those shown.

Page 2 35988-0-0615

## **LPR18-1 LOG PLACEMENT**

1. Attention: The placement of the logs in this step is mandatory. Place Logs A through C as shown.

2. Empire recommends placing the remaining logs as shown. However, placement of Logs D through H is at the discretion of the homeowner.