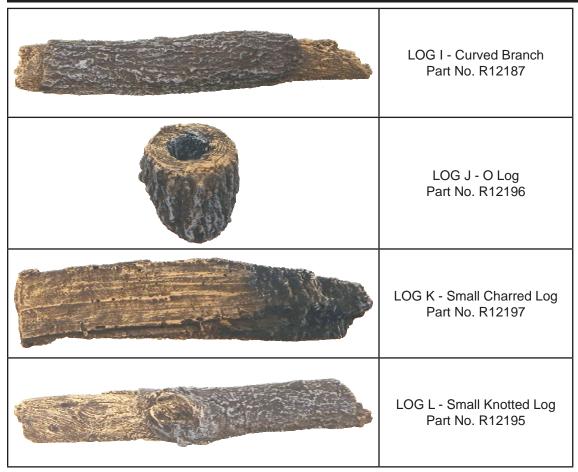

# **LPR30-1 LOG IDENTIFICATION**

Note: Logs are not shown to scale. Note: Logs may differ from those shown.

# **LPR30-1 LOG PLACEMENT**

1. Attention: The placement of the logs in this step is mandatory. Place Logs A through E and as shown.

2. Empire recommends placing the remaining logs as shown. However, placement of Logs F through M is at the discretion of the homeowner.