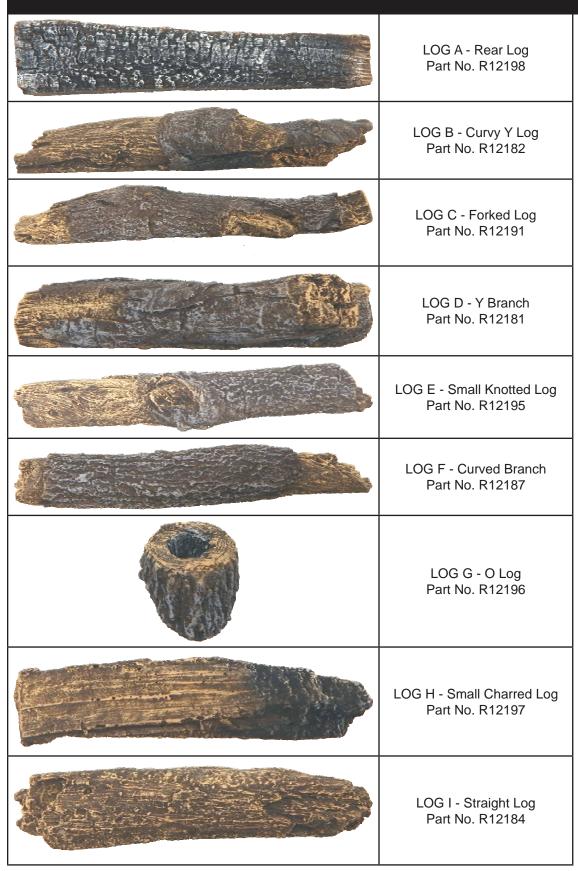

## **LPR18-1 LOG IDENTIFICATION**

Note: Logs are not shown to scale. Note: Logs may differ from those shown.

Page 2 35988-0-0615

## **LPR18-1 LOG PLACEMENT**

1. Attention: The placement of the logs in this step is mandatory. Place Logs A through C as shown.

2. Empire recommends placing the remaining logs as shown. However, placement of Logs D through H is at the discretion of the homeowner.