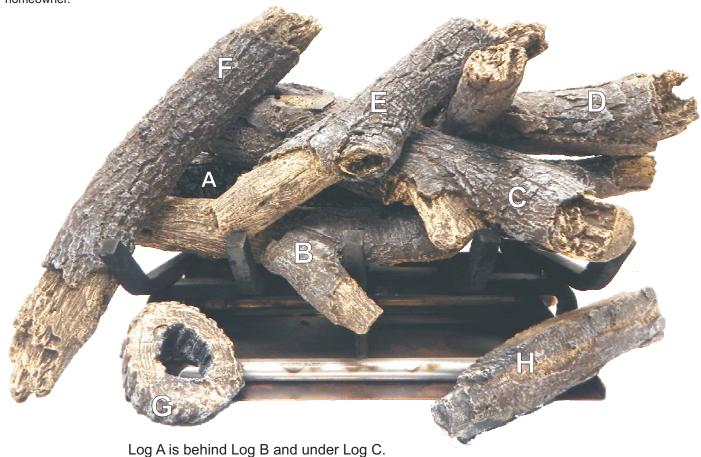

# **LPR24-1 LOG PLACEMENT**

1. Attention: The placement of the logs in this step is mandatory. Place Logs A and B as shown.

2. Attention: The placement of the logs in this step is mandatory. Place Logs C through E as shown.

# **LPR24-1 LOG PLACEMENT**

3. Empire recommends placing the remaining logs as shown. However, placement of Logs F through L is at the discretion of the homeowner.