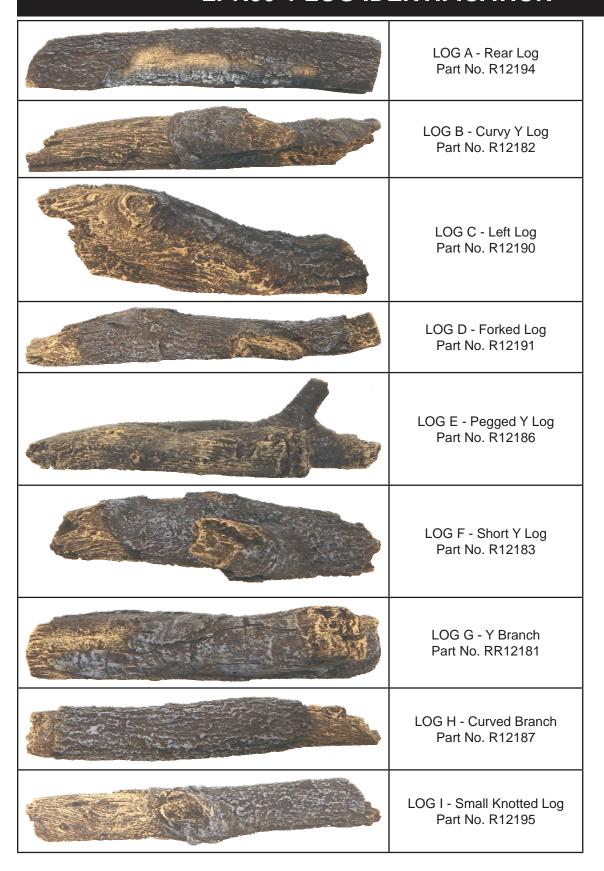

## **LPR18-1 LOG IDENTIFICATION**

Note: Logs are not shown to scale. Note: Logs may differ from those shown.

Page 2 35988-0-0615

## **LPR18-1 LOG PLACEMENT**

1. Attention: The placement of the logs in this step is mandatory. Place Logs A through C as shown.

2. Empire recommends placing the remaining logs as shown. However, placement of Logs D through H is at the discretion of the homeowner.