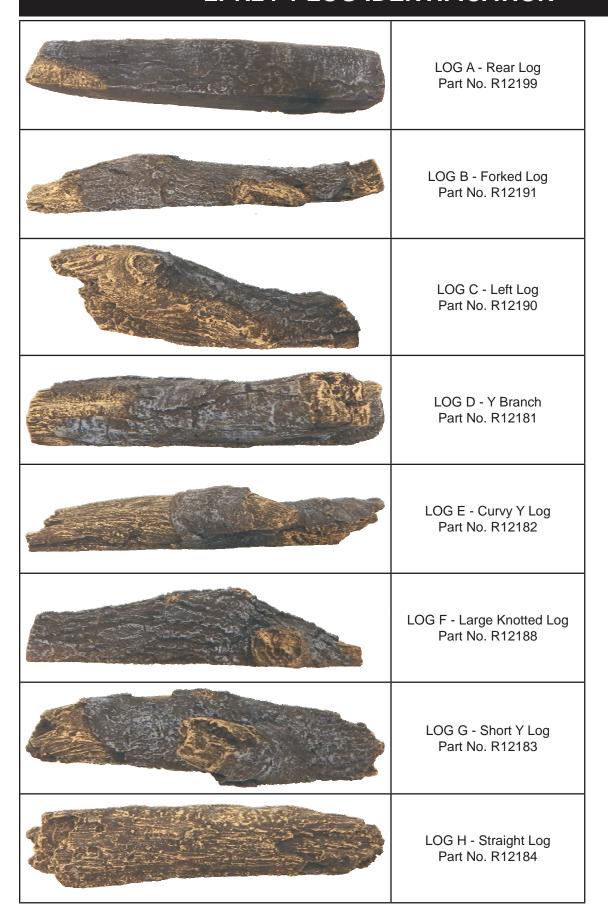

# **LPR30-1 LOG IDENTIFICATION**

Note: Logs are not shown to scale. Note: Logs may differ from those shown.

# **LPR30-1 LOG PLACEMENT**

1. Attention: The placement of the logs in this step is mandatory. Place Logs A through E and as shown.

2. Empire recommends placing the remaining logs as shown. However, placement of Logs F through M is at the discretion of the homeowner.