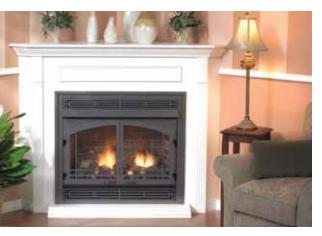

# THE**VAIL**SERIES Premium Vent-Free Gas Fireplace Systems

The Pinnacle of Efficiency

- Vail 32-inch (32,000 Btu) or Vail 36-inch (36,000 Btu)
- Zero-Clearance Certified for in-Wall or Mantel Installation
- Includes Slope Glaze Burner -Choose Ceramic Fiber or Refractory Concrete Log Set
- Choose Stacked Stone or Aged Brick Liner
- Choose Thermostat or Remote-Ready Millivolt
- Made in USA

# **HISTORY & ART COME TOGETHER**

Empire Comfort Systems has manufactured safe, reliable heating systems since 1932.

We take pride in our reputation for quality products, backed by the best sales, service, and distribution network in this industry. The White Mountain Hearth Series combines our proven technologies with exceptional artistry and craftsmanship to add beauty and warmth to any home.