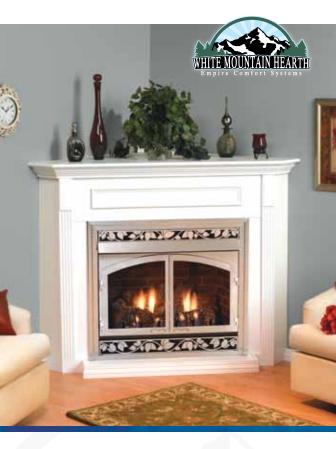

# THE**VAIL**SERIES Premium Vent-Free Gas Fireplace Systems

The Pinnacle of Efficiency

- Vail 32-inch (32,000 Btu) or Vail 36-inch (36,000 Btu)
- Zero-Clearance Certified for in-Wall or Mantel Installation
- Includes Slope Glaze Burner -Choose Ceramic Fiber or Refractory Concrete Log Set
- Choose Stacked Stone or Aged Brick Liner
- Choose Thermostat or Remote-Ready Millivolt
- Made in USA

# **HISTORY & ART COME TOGETHER**

Empire Comfort Systems has manufactured safe, reliable heating systems since 1932.

We take pride in our reputation for quality products, backed by the best sales, service, and distribution network in this industry. The White Mountain Hearth Series combines our proven technologies with exceptional artistry and craftsmanship to add beauty and warmth to any home.