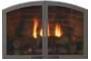

# THE**VAIL**SERIES Premium Vent-Free Gas Fireplace Systems

The Pinnacle of Efficiency

- Vail 32-inch (32,000 Btu) or Vail 36-inch (36,000 Btu)
- Zero-Clearance Certified for in-Wall or Mantel Installation
- Includes Slope Glaze Burner -Choose Ceramic Fiber or Refractory Concrete Log Set
- Choose Stacked Stone or Aged Brick Liner
- Choose Thermostat or Remote-Ready Millivolt
- Made in USA

# PREMIUM VENT-FREE G

## Choose a Log Set



Sassafras Log Set



Ceramic Fiber Log Set

### **Choose a Liner**



Sassafras Log Set



Ceramic Fiber Log Set







# AS FIREPLACE SYSTEMS

#### Decorative Doors - Include handles, screens, and hinges







Leaf Arch

#### Plain Arch

### Mission Arch

# **Extruded Aluminum Frames**



Matte Black

# **Decorative Louvers**



Decorative Arch Louver



Hammered Pewter



Decorative Leaf Louver



Stainless Steel



Decorative Mission Louver



# **HISTORY & ART COME TOGETHER**

Empire Comfort Systems has manufactured safe, reliable heating systems since 1932.

We take pride in our reputation for quality products, backed by the best sales, service, and distribution network in this industry. The White Mountain Hearth Series combines our proven technologies with exceptional artistry and craftsmanship to add beauty and warmth to any home.



www.empirecomfort.com