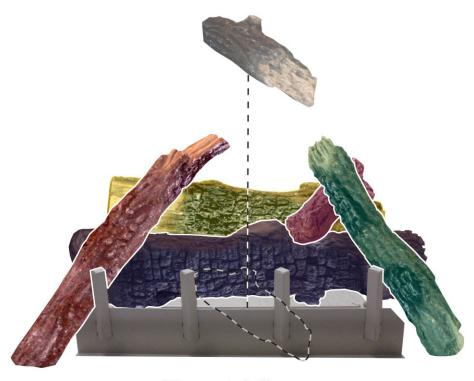

Front View

Page 6 32748-2-1015

4. Place Log C onto the center pin 8 of Log D and angle so that the bottom portion of the log rests just to the outside of the left grate tang. See image below.

5. Place Log F onto pin 10 on Log E and angle so that the bottom portion of the log rests just to the outside of the right grate tang. See image below.

Page 8 32748-2-1015

6. Place Log B onto grate, align groove on log between the center two grate tangs. See image below.

Front View