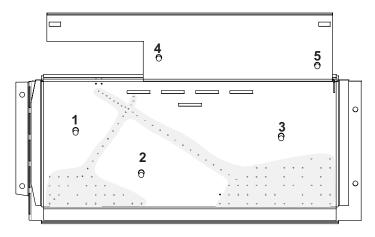

#### **EMBER PLACEMENT**

Place dime-sized pieces of Glowing embers over the burner surface. A single layer is sufficient; do not over-apply. **See Figure 2**.

Figure 2
Note: Pins 2 & 4 are not used with this log set.

1. Place Log D onto Pins 1 and 3 on the burner as shown below.

Front View

Page 4 32748-2-1015

2. Place Log A onto Pin 5 on rear log support and the left pin 6 on Log D. See image below.

Front View

3. Place Log E onto pins 7 and 9 of Log D and the pin on Log A. See image below.