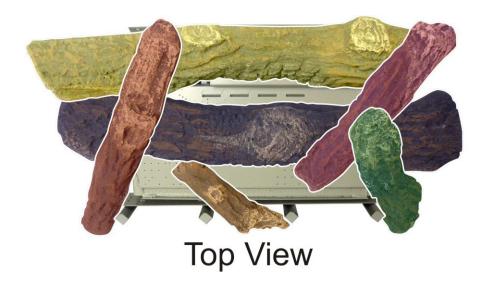

d 3 on the burner as shown below.





Front View

Page 4 32748-2-1015

2. Place Log A onto Pin 5 on rear log support and the left pin 6 on Log D. See image below.





Front View

3. Place Log E onto pins 7 and 9 of Log D and the pin on Log A. See image below.





Front View

Page 6 32748-2-1015

4. Place Log C onto the center pin 8 of Log D and angle so that the bottom portion of the log rests just to the outside of the left grate tang. See image below.





5. Place Log F onto pin 10 on Log E and angle so that the bottom portion of the log rests just to the outside of the right grate tang. See image below.





Page 8 32748-2-1015

6. Place Log B onto grate, align groove on log between the center two grate tangs. See image below.





Front View

#### 7. The log assembly is complete.





Front View

Page 10 32748-2-1015

### **MASTER PARTS DISTRIBUTOR LIST**

To Order Parts Under Warranty, please contact your local Empire dealer. See the dealer locator at www.empirecomfort. com. To provide warranty service, your dealer will need your name and address, purchase date and serial number, and the nature of the problem with the unit.

To Order Parts After the Warranty Period, please contact your dealer or one of the Master Parts Distributors listed below. This list changes from time to time. For the current list, please click on the Master Parts button at www.empirecomfort.com. Please note: Master Parts Distributors are independent businesses that stock the most commonly ordered Original Equipment repair parts for Heaters, Grills, and Fireplaces manufactured by Empire Comfor