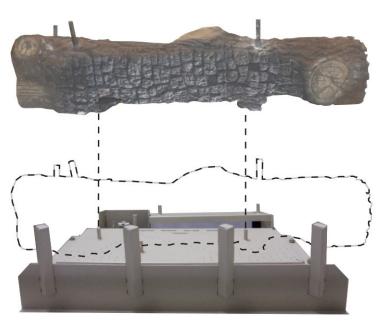

#### **LOG PLACEMENT**

The positioning of logs is critical to safe and clean operation of this fireplace. Sooting and other problems may result if the logs are not properly and firmly positioned in the fireplace.

Figure 1 - LS(3236,42)FP