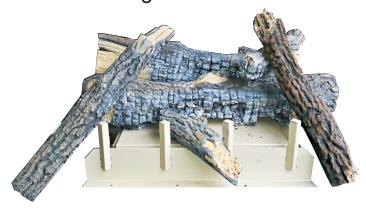

#### **LOG PLACEMENT**

The positioning of logs is critical to safe and clean operation of this fireplace. Sooting and other problems may result if the logs are not properly and firmly positioned in the fireplace.

Figure 1 - LS(3236,42)FP