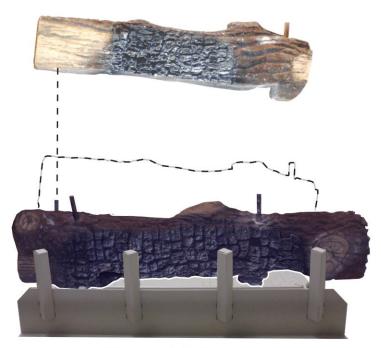

#### **LOG PLACEMENT**

The positioning of logs is critical to safe and clean operation of this fireplace. Sooting and other problems may result if the logs are not properly and firmly positioned in the fireplace.

Figure 1 - LS(3236,42)FP