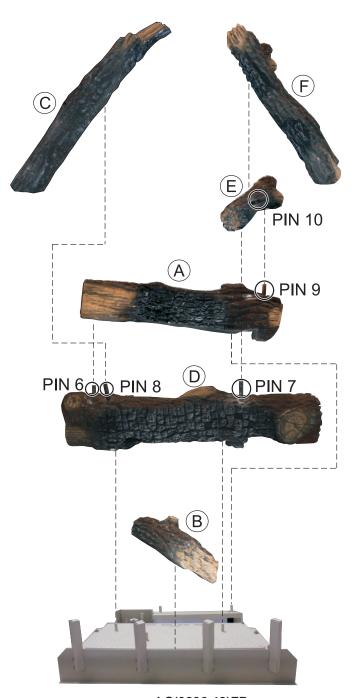

### LOG SET IDENTIFICATION

| Log                | Part Number |        | P (3.7)                                                                                                                                                                                                                                                                                                                                                                                                                                                                                                                                                                                                                                                                                                                                                                                                                                                                                                                                                                                                                                                                                                                                                                                                                                                                                                                                                                                                                                                                                                                                                                                                                                                                                                                                                                                                                                                                                                                                                                                                                                                                                                                        |          |
|--------------------|-------------|--------|--------------------------------------------------------------------------------------------------------------------------------------------------------------------------------------------------------------------------------------------------------------------------------------------------------------------------------------------------------------------------------------------------------------------------------------------------------------------------------------------------------------------------------------------------------------------------------------------------------------------------------------------------------------------------------------------------------------------------------------------------------------------------------------------------------------------------------------------------------------------------------------------------------------------------------------------------------------------------------------------------------------------------------------------------------------------------------------------------------------------------------------------------------------------------------------------------------------------------------------------------------------------------------------------------------------------------------------------------------------------------------------------------------------------------------------------------------------------------------------------------------------------------------------------------------------------------------------------------------------------------------------------------------------------------------------------------------------------------------------------------------------------------------------------------------------------------------------------------------------------------------------------------------------------------------------------------------------------------------------------------------------------------------------------------------------------------------------------------------------------------------|----------|
| Log<br>Description | LS3236FP    | LS42FP | Front View                                                                                                                                                                                                                                                                                                                                                                                                                                                                                                                                                                                                                                                                                                                                                                                                                                                                                                                                                                                                                                                                                                                                                                                                                                                                                                                                                                                                                                                                                                                                                                                                                                                                                                                                                                                                                                                                                                                                                                                                                                                                                                                     | Top View |
| А                  | 32396       | 32403  |                                                                                                                                                                                                                                                                                                                                                                                                                                                                                                                                                                                                                                                                                                                                                                                                                                                                                                                                                                                                                                                                                                                                                                                                                                                                                                                                                                                                                                                                                                                                                                                                                                                                                                                                                                                                                                                                                                                                                                                                                                                                                                                                |          |
| В                  | 32397       | 32404  |                                                                                                                                                                                                                                                                                                                                                                                                                                                                                                                                                                                                                                                                                                                                                                                                                                                                                                                                                                                                                                                                                                                                                                                                                                                                                                                                                                                                                                                                                                                                                                                                                                                                                                                                                                                                                                                                                                                                                                                                                                                                                                                                |          |
| С                  | 32398       | 32405  | and the second s |          |
| D                  | 32399       | 32406  |                                                                                                                                                                                                                                                                                                                                                                                                                                                                                                                                                                                                                                                                                                                                                                                                                                                                                                                                                                                                                                                                                                                                                                                                                                                                                                                                                                                                                                                                                                                                                                                                                                                                                                                                                                                                                                                                                                                                                                                                                                                                                                                                |          |
| E                  | 32400       | 32407  |                                                                                                                                                                                                                                                                                                                                                                                                                                                                                                                                                                                                                                                                                                                                                                                                                                                                                                                                                                                                                                                                                                                                                                                                                                                                                                                                                                                                                                                                                                                                                                                                                                                                                                                                                                                                                                                                                                                                                                                                                                                                                                                                |          |
| F                  | 32401       | 32408  |                                                                                                                                                                                                                                                                                                                                                                                                                                                                                                                                                                                                                                                                                                                                                                                                                                                                                                                                                                                                                                                                                                                                                                                                                                                                                                                                                                                                                                                                                                                                                                                                                                                                                                                                                                                                                                                                                                                                                                                                                                                                                                                                |          |

1. Place Log D onto Pins 1 and 3 on the burner as shown below.

Front View

Page 4 32748-2-1015

2. Place Log A onto Pin 5 on rear log support and the left pin 6 on Log D. See image below.

Front View

3. Place Log E onto pins 7 and 9 of Log D and the pin on Log A. See image below.

Front View

Page 6 32748-2-1015

4. Place Log C onto the center pin 8 of Log D and angle so that the bottom portion of the log rests just to the outside of the left grate tang. See image below.

5. Place Log F onto pin 10 on Log E and angle so that the bottom portion of the log rests just to the outside of the right grate tang. See image below.

Page 8 32748-2-1015

6. Place Log B onto grate, align groove on log between the center two grate tangs. See image below.

Front View

#### 7. The log assembly is complete.

Front View

Page 10 32748-2-1015