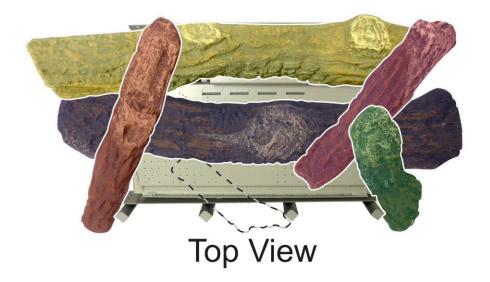

#### **LOG PLACEMENT**

The positioning of logs is critical to safe and clean operation of this fireplace. Sooting and other problems may result if the logs are not properly and firmly positioned in the fireplace.

Figure 1 - LS(3236,42)FP