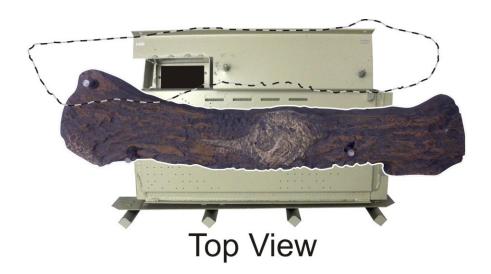

#### **LOG PLACEMENT**

The positioning of logs is critical to safe and clean operation of this fireplace. Sooting and other problems may result if the logs are not properly and firmly positioned in the fireplace.

Figure 1 - LS(3236,42)FP