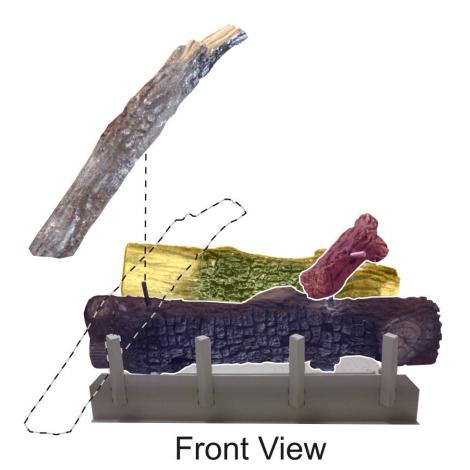

1. Place Log D onto Pins 1 and 3 on the burner as shown below.

Front View

Page 4 32748-2-1015

2. Place Log A onto Pin 5 on rear log support and the left pin 6 on Log D. See image below.

Front View

3. Place Log E onto pins 7 and 9 of Log D and the pin on Log A. See image below.