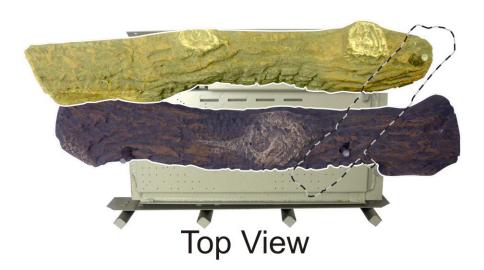

#### **LOG PLACEMENT**

The positioning of logs is critical to safe and clean operation of this fireplace. Sooting and other problems may result if the logs are not properly and firmly positioned in the fireplace.

Figure 1 - LS(3236,42)FP