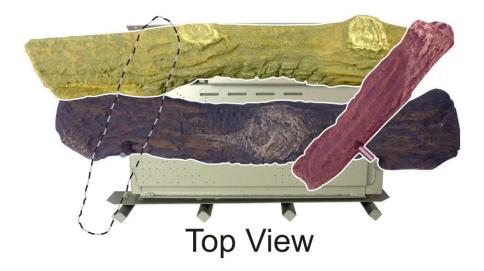

Front View

Page 6 32748-2-1015

4. Place Log C onto the center pin 8 of Log D and angle so that the bottom portion of the log rests just to the outside of the left grate tang. See image below.

5. Place Log F onto pin 10 on Log E and angle so that the bottom portion of the log rests just to the outside of the right grate tang. See image below.