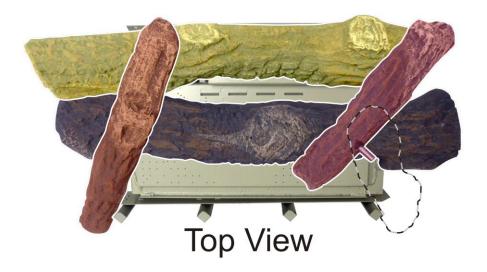

Page 8 32748-2-1015

6. Place Log B onto grate, align groove on log between the center two grate tangs. See image below.

Front View