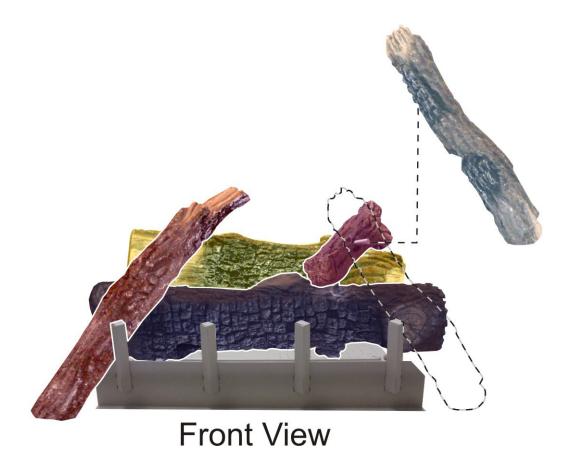

1. Place Log D onto Pins 1 and 3 on the burner as shown below.

Front View

Page 4 32748-2-1015

2. Place Log A onto Pin 5 on rear log support and the left pin 6 on Log D. See image below.

Front View

3. Place Log E onto pins 7 and 9 of Log D and the pin on Log A. See image below.

Front View

Page 6 32748-2-1015

4. Place Log C onto the center pin 8 of Log D and angle so that the bottom portion of the log rests just to the outside of the left grate tang. See image below.

5. Place Log F onto pin 10 on Log E and angle so that the bottom portion of the log rests just to the outside of the right grate tang. See image below.