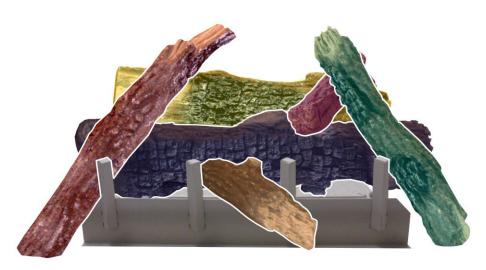

#### **LOG PLACEMENT**

The positioning of logs is critical to safe and clean operation of this fireplace. Sooting and other problems may result if the logs are not properly and firmly positioned in the fireplace.

Figure 1 - LS(3236,42)FP