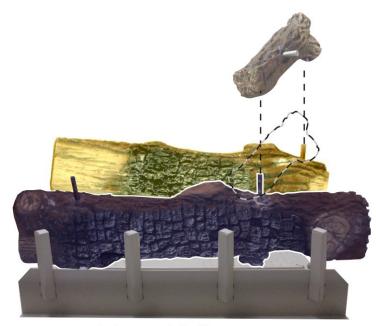

1. Place Log D onto Pins 1 and 3 on the burner as shown below.

Front View

Page 4 32748-2-1015

2. Place Log A onto Pin 5 on rear log support and the left pin 6 on Log D. See image below.

Front View

3. Place Log E onto pins 7 and 9 of Log D and the pin on Log A. See image below.