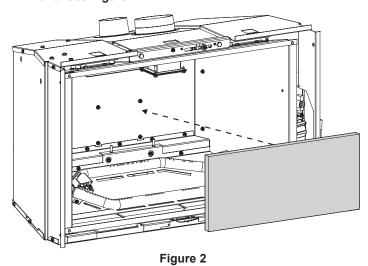

#### **INSTALL REAR LINER**

1. Place rear liner on the back of the firebox and hold with one hand. **See Figure 2.** 