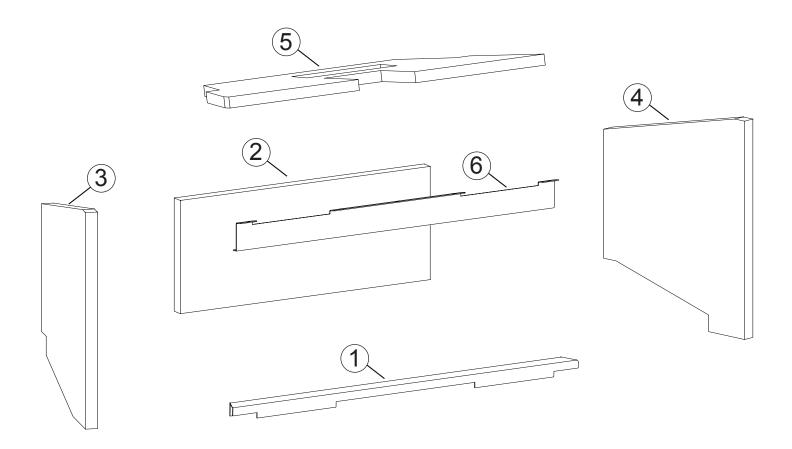

#### CERAMIC FIBER LINER KIT EXPLODED VIEW AND PARTS LIST

|                 | PART LIST             |           |                          |          |  |  |
|-----------------|-----------------------|-----------|--------------------------|----------|--|--|
| Index<br>Number | Model And Part Number |           | Description              | Quantity |  |  |
|                 | DVP30CPWH             | DVP35CPWH | Description              | Supplied |  |  |
| 1               | 38120                 | 38502     | Panel Bottom             | 1        |  |  |
| 2               | 41650                 | 41654     | Rear Liner               | 1        |  |  |
| 3               | 41651                 | 41655     | Left Liner               | 1        |  |  |
| 4               | 41652                 | 41656     | Right Liner              | 1        |  |  |
| 5               | 38415                 | 38525     | Top Liner                | 1        |  |  |
| 6               | 38025                 | 38486     | Liner Bracket            | 1        |  |  |
| N/S             | R2737                 | R2737     | Hex Head #10 x 1/2 Screw | 1        |  |  |