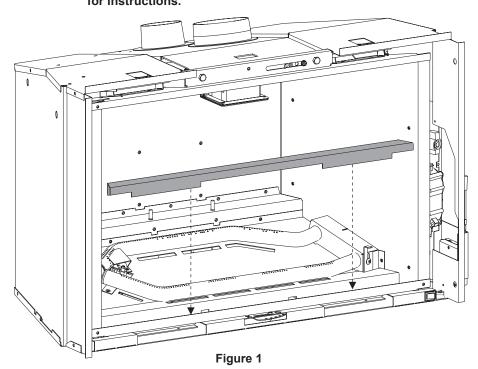

#### **INSTALL FLOOR LINERS**

- Remove barrier screen and glass door. See the insert owner's manual for instructions.
- 2. Place the BOTTOM PANEL as shown in **Figure 1**.