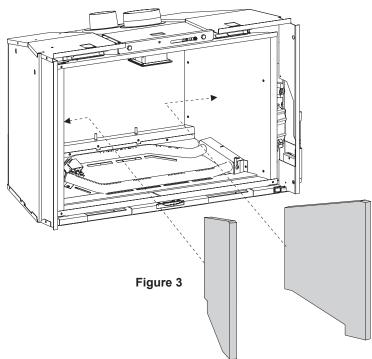

#### **INSTALL SIDE LINERS**

 Place right and left liners against right and left firebox wall, then push back to rear liner to hold into place. See Figure 3.