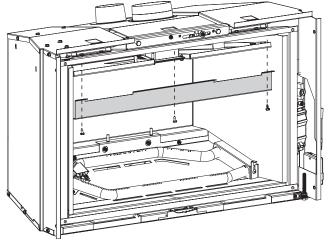

#### **INSTALL TOP LINERS & LINER BRACKETS**

Place the top liner so the back edge rests atop the rear liner.
Secure liner bracket with (3) screws. See Steps 1 and 2 in Figure 4.

NOTICE: Painted side faces down. Black side faces up.

STEP 2 INSTALL LINER BRACKET WITH 3 SCREWS

Figure 4