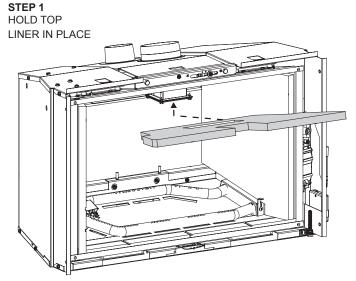

#### **INSTALL TOP LINERS & LINER BRACKETS**

Place the top liner so the back edge rests atop the rear liner.
Secure liner bracket with (3) screws. See Steps 1 and 2 in Figure 4.

NOTICE: Painted side faces down. Black side faces up.