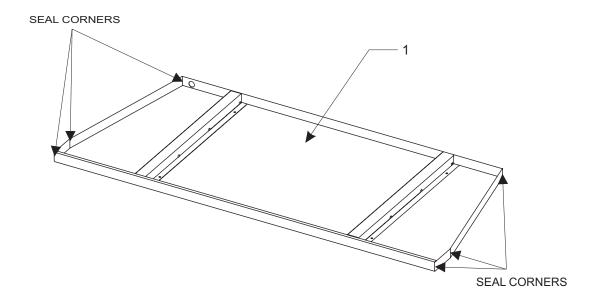

## INSTRUCTIONS MUST BE LEFT WITH OWNER FOR FUTURE REFERENCE AFTER INSTALLATION.

- 1. Install drain elbow to drain tray (installer supplied).
- 2. Place drain tray in final fireplace installation location. Note: Be sure to add 1" to framing height when using drain tray.
- 3. Using silicone, seal corners and around drain elbow. See Figure 1.
- 4. Place fireplace on top of drain tray.

Figure 1